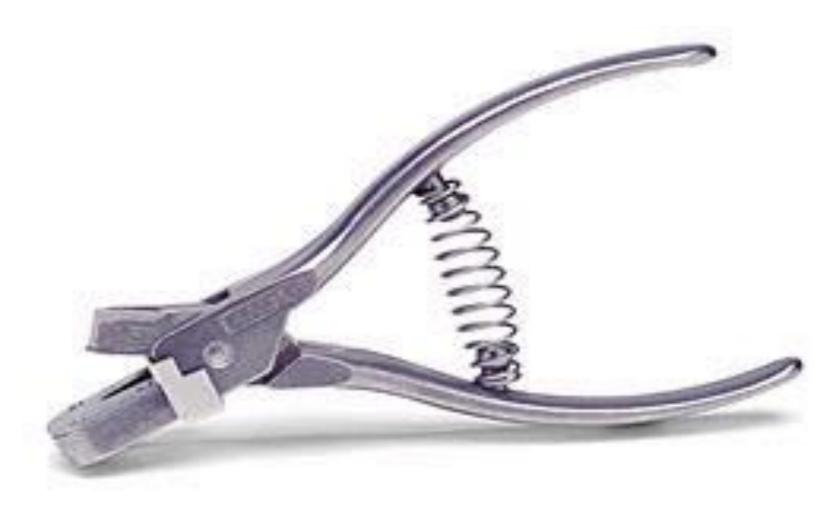

Livestock Equipment Identification

Categories of Use

### Emergency/preventive health



## Antiseptic Applicator

## Emergency/Preventive Health





## Balling Gun



### Beef Cattle Frame Stick



## Beef Halter

#### Identification



## Branding Iron

#### Emergency/preventive health



## Calf Puller



## Cattle Clippers

## Breeding



## Cattle Straw AI Gun





# Curry Comb

## Dehorning



## Emergency/Preventive Health



## Disposable Syringe

## Emergency/Preventive Health



#### Drench Gun

#### Identification



#### Ear Notcher

#### Identification



## Ear Tag Pliers

## Castration/Docking



#### Elastrator

#### Facilities/animal restraint



## **Electric Fence Tester**

### Castration/Docking



#### Emasculator

## Breeding



#### Heat Detection Patch

#### Facilities/animal Restraint



## Hog Snare

### Emergency/Preventive Health



#### Hoof Knife

## Feeding



## Implant Gun

#### **Carcass/Wool Marketing**



Knife Steel

### Emergency/Preventive Health



#### Lamb Tube Feeder

### Emergency/Preventive Health



## Needle Teeth Clippers

## Feeding



# Nipple Waterer

#### Facilities/animal Restraint



#### Nose Lead

#### Obstetrical/neonatal



### Ob Chains with Handle

### Identification





TWI

### Emergency/preventive health

Pig OB forceps

#### Vaccination



## Pist