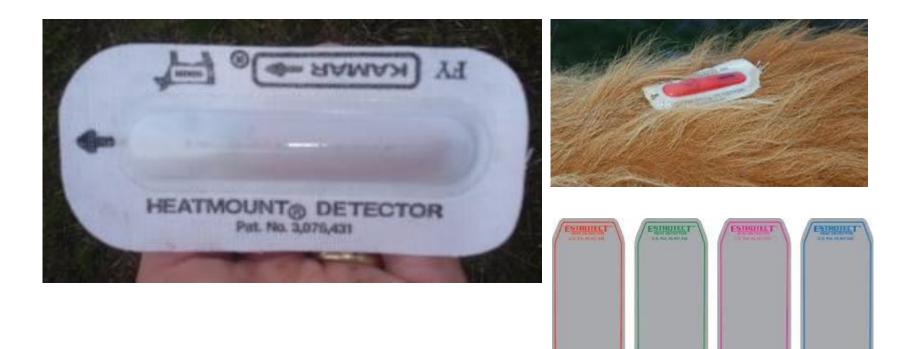

Livestock Equipment Identification

Categories of Use

### Emergency/preventive health



## Antiseptic Applicator

## Emergency/Preventive Health





## Balling Gun



### Beef Cattle Frame Stick



## Beef Halter

#### Identification



## Branding Iron

#### Emergency/preventive health



## Calf Puller



## Cattle Clippers

## Breeding



## Cattle Straw AI Gun





# Curry Comb

## Dehorning



## Emergency/Preventive Health



## Disposable Syringe

## Emergency/Preventive Health



#### Drench Gun

#### Identification



#### Ear Notcher

#### Identification



## Ear Tag Pliers

## Castration/Docking



#### Elastrator

#### Facilities/animal restraint



## **Electric Fence Tester**

### Castration/Docking



#### Emasculator

## Breeding



#### Heat Detection Patch

#### Facilities/animal Restraint



## Hog Snare

### Emergency/Preventive Health



#### Hoof Knife

## Feeding



## Implant Gun

#### **Carcass/Wool Marketing**



Knife Steel

### Emergency/Preventive Health



#### Lamb Tube Feeder

### Emergency/Preventive Health



## Needle Teeth Clippers

## Feeding



# Nipple Waterer

#### Facilities/animal Restraint



#### Nose Lead

#### Obstetrical/neonatal



### Ob Chains with Handle

### Identification





TWI

### Emergency/preventive health

Pig OB forceps

#### Vaccination



## Pistol Grip Syringe

## Breeding





## Ram Marking Harness

## Emergency/Preventive Health





### Rumen Magnet

## Emergency/preventive health



Scalpel





## Shear's Screwdriver



# **Sheep Shears**

## Breeding



## Swin