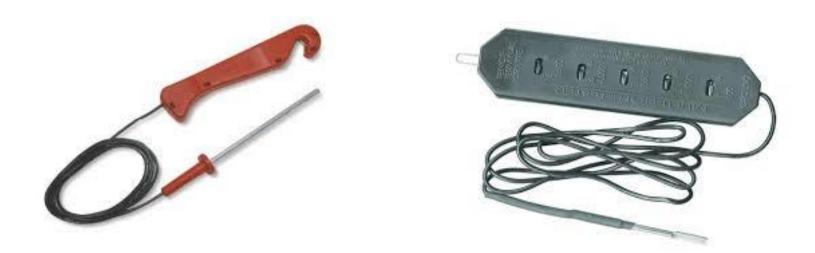

Livestock Equipment Identification

Categories of Use

### Emergency/preventive health



## Antiseptic Applicator

## Emergency/Preventive Health





## Balling Gun



### Beef Cattle Frame Stick



## Beef Halter

#### Identification



## Branding Iron

#### Emergency/preventive health



## Calf Puller



## Cattle Clippers

## Breeding



## Cattle Straw AI Gun





# Curry Comb

## Dehorning



## Emergency/Preventive Health



## Disposable Syringe

## Emergency/Preventive Health



#### Drench Gun

#### Identification



#### Ear Notcher

#### Identification



## Ear Tag Pliers

## Castration/Docking



#### Elastrator

#### Facilities/animal restraint



## **Electric Fence Tester**

### Castration/Docking



#### Emasculator

## Breeding



#### Heat Detection Patch

#### Facilities/animal Restraint



## Hog Snare

### Emergency/Preventive Health



#### Hoof Knife

## Feeding



## Implant Gun

#### **Carcass/Wool Marketing**



Knife Steel

### Emergency/Preventive Health



#### Lamb Tube Feeder

### Emergency/Preventive Health



## Needle Teeth Clippers

## Feeding



# Nipple Waterer

#### Facilities/animal Restraint



#### Nose Lead

#### Obstetrical/neonatal



### Ob Chains with Handle

### Identification





TWI

### Emergency/preventive health

Pig OB forceps

#### Vaccination



## Pistol Grip Syringe

## Breeding





## Ram Marking Harness

## Emergency/Preventive Health





### Rumen Magnet

## Emergency/preventive he