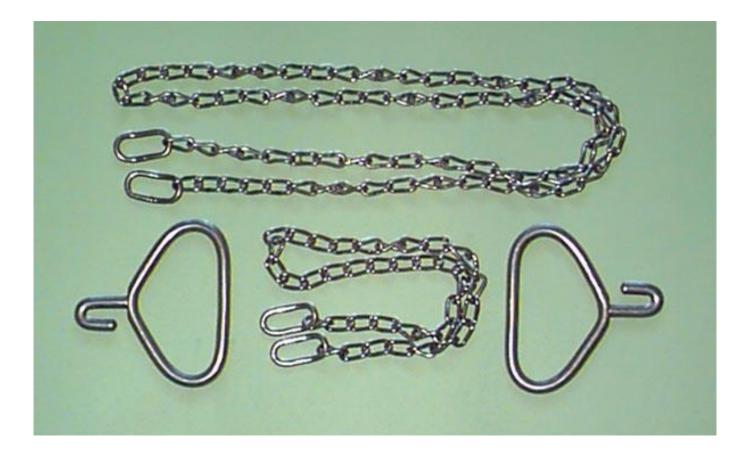

g



## Emergency/Preventive Health



## Disposable Syringe

## Emergency/Preventive Health



#### Drench Gun

#### Identification



#### Ear Notcher

#### Identification



## Ear Tag Pliers

## Castration/Docking



#### Elastrator

#### Facilities/animal restraint



## **Electric Fence Tester**

### Castration/Docking



#### Emasculator

## Breeding



#### Heat Detection Patch

#### Facilities/animal Restraint



## Hog Snare

### Emergency/Preventive Health



#### Hoof Knife

## Feeding



## Implant Gun

#### **Carcass/Wool Marketing**



Knife Steel

### Emergency/Preventive Health



#### Lamb Tube Feeder

### Emergency/Preventive Health



## Needle Teeth Clippers

## Feeding



# Nipple Waterer

#### Facilities/animal Restraint



#### Nose Lead

#### Obstetrical/neonatal



### Ob Chains with Handle

### Identification





TWI

### Emergency/preventive health

Pig OB forceps

#### Vaccination



## Pistol Grip Syringe

## Breeding





## Ram Marking Harness

## Emergency/Preventive Health





### Rumen Magnet

## Emergency/preventive health



Scalpel





## Shear's Screwdriver



# **Sheep Shears**

## Breeding



## Swine Breeding Spirette





## Test Tube

### Diagnostic



#### Transfer Needle



## Wool Card