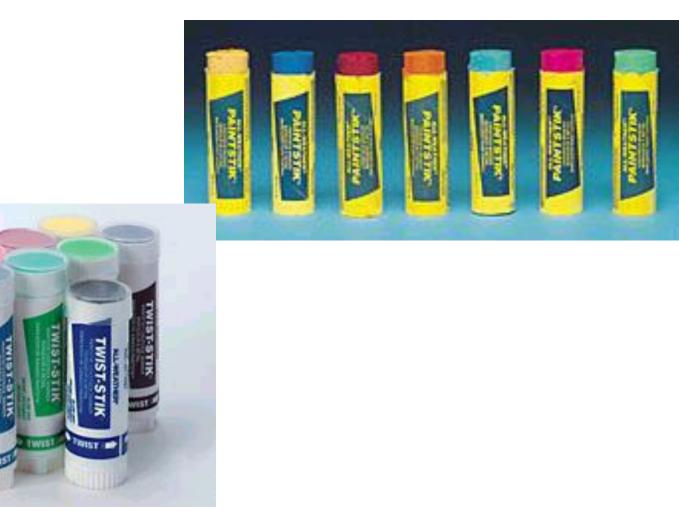

ble Syringe

## Emergency/Preventive Health



#### Drench Gun

#### Identification



#### Ear Notcher

#### Identification



## Ear Tag Pliers

## Castration/Docking



#### Elastrator

#### Facilities/animal restraint



## **Electric Fence Tester**

### Castration/Docking



#### Emasculator

## Breeding



#### Heat Detection Patch

#### Facilities/animal Restraint



## Hog Snare

### Emergency/Preventive Health



#### Hoof Knife

## Feeding



## Implant Gun

#### **Carcass/Wool Marketing**



Knife Steel

### Emergency/Preventive Health



#### Lamb Tube Feeder

### Emergency/Preventive Health



## Needle Teeth Clippers

## Feeding



# Nipple Waterer

#### Facilities/animal Restraint



#### Nose Lead

#### Obstetrical/neonatal



### Ob Chains with Handle

### Identification





TWI

### Emergency/preventive health

Pig OB forceps

#### Vaccination



## Pistol Grip Syringe

## Breeding





## Ram Marking Harness

## Emergency/Preventive Health





### Rumen Magnet

## Emergency/preventive health



Scalpel





## Shear's Screwdriver



# **Sheep Shears**

## Breeding



## Swine Breeding Spirette





## Test Tube

### Diagnostic



#### Transfer Needle



## Wool Card