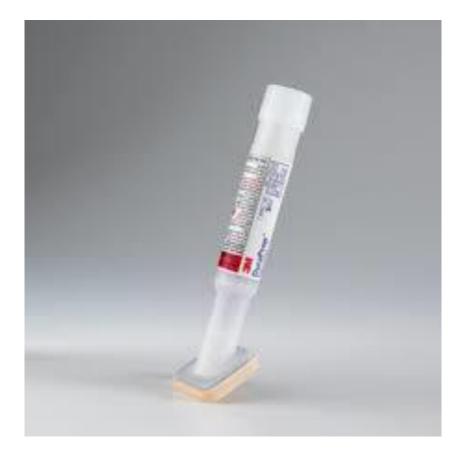

Livestock Equipment Identification

Categories of Use

### Emergency/preventive health



## Antiseptic Applicator

## Emergency/Preventive Health





## Balling Gun



### Beef Cattle Frame Stick



## Beef Halter

#### Identification



## Branding Iron

#### Emergency/preventive health



## Calf Puller



## Cattle Clippers

## Breeding



## Cattle Straw AI Gun





# Curry Comb

## Dehorning



## Emergency/Preventive Health



## Disposable Syringe

## Emergency/Preventive Health



#### Drench Gun

#### Identification



#### Ear Notcher

#### Identification



## Ear Tag Pliers

## Castration/Docking



#### Elastrator

#### Facilities/animal restraint



## **Electric Fence Tester**

### Castration/Docking



#### Emasculator

## Breeding



#### Heat Detection Patch

#### Facilities/animal Restraint



## Hog Snare

### Emergency/Preventive Health



#### Hoof Kni