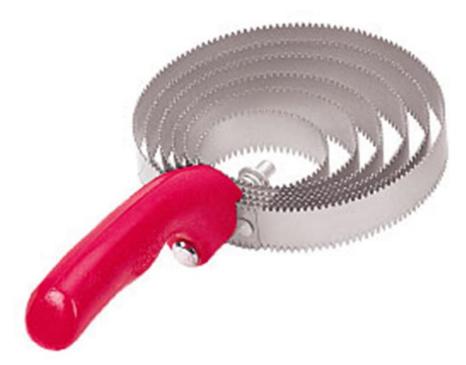

Livestock Equipment Identification

Categories of Use

### Emergency/preventive health



## Antiseptic Applicator

## Emergency/Preventive Health





## Balling Gun



### Beef Cattle Frame Stick



## Beef Halter

#### Identification



## Branding Iron

#### Emergency/preventive health



## Calf Puller



## Cattle Clippers

## Breeding



## Cattle Straw AI Gun





# Curry Comb

## Dehorning



## Emergency/Preventive Health



## Disposable Syringe

## Emergency/Preventive Health



#### Drench Gun

#### Identification



#### Ear Notcher

#### Identification



## Ear Tag Pliers

## Castration/Docking



#### Elastrator

#### Facilities/animal restraint



## **Electric Fence Tester**

### Castration/Docking



#### Emasculator

## Breeding



#### Heat Detection Patch

#### Facilities/animal Restraint



## Hog Snare

### Emergency/Preventive Health



#### Hoof Knife

## Feeding



## Implant Gun

#### **Carcass/Wool Marketing**



Knife Steel

### Emergency/Preventive Health



#### Lamb Tube Feeder

### Emergency/Preventive Health



## Needle Teeth Clippers

## Feeding



# Nipple Waterer

#### Facilities/animal Restraint



#### Nose Lead