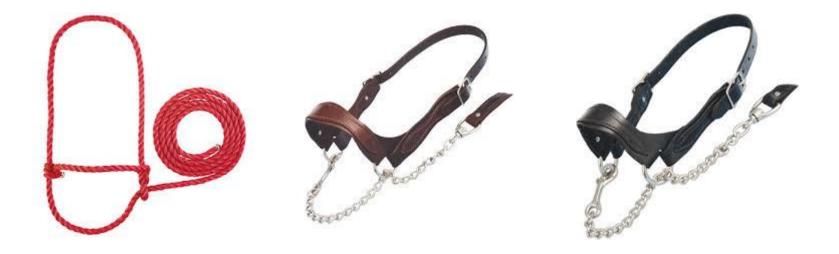

Livestock Equipment Identification

Categories of Use

### Emergency/preventive health



## Antiseptic Applicator

## Emergency/Preventive Health





## Balling Gun



### Beef Cattle Frame Stick



## Beef Halter

#### Identification



## Branding Iron

#### Emergency/preventive health



## Calf Puller



## Cattle Clippers

## Breeding



## Cattle Straw AI Gun





# Curry Comb

## Dehorning



## Emergency/Preventive Health



## Disposable Syringe

## Emergency/Preventive Health



#### Drench Gun

#### Identification



#### Ear Notcher

#### Identification



## Ear Tag Pliers

## Castration/Docking



#### Elastrator

#### Facilities/animal restraint



## **Electric Fence Tester**

### Castration/Docking



#### Emasculator

## Breeding



#### Heat Detection Patch

#### Facilities/animal Restraint



## Hog Snare

### Emergency/Preventive Health



#### Hoof Knife

## Feeding



## Implant Gun

#### **Carcass/Wool Marketing**



Knife Steel

### Emergency/Preventive Heal