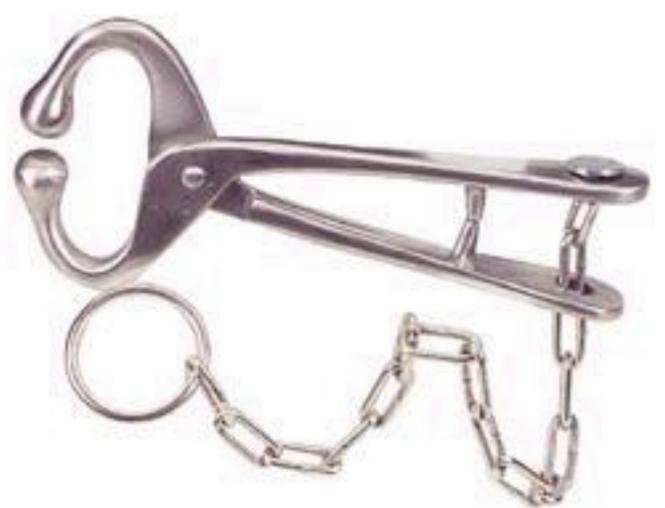

e Straw AI Gun





# Curry Comb

## Dehorning



## Emergency/Preventive Health



## Disposable Syringe

## Emergency/Preventive Health



#### Drench Gun

#### Identification



#### Ear Notcher

#### Identification



## Ear Tag Pliers

## Castration/Docking



#### Elastrator

#### Facilities/animal restraint



## **Electric Fence Tester**

### Castration/Docking



#### Emasculator

## Breeding



#### Heat Detection Patch

#### Facilities/animal Restraint



## Hog Snare

### Emergency/Preventive Health



#### Hoof Knife

## Feeding



## Implant Gun

#### **Carcass/Wool Marketing**



Knife Steel

### Emergency/Preventive Health



#### Lamb Tube Feeder

### Emergency/Preventive Health



## Needle Teeth Clippers

## Feeding



# Nipple Waterer

#### Facilities/animal Restraint



#### Nose Lead

#### Obstetrical/neonatal



### Ob Chains with Handle

### Identification





TWI

### Emergency/preventive health

Pig OB forceps

#### Vaccination



## Pistol Grip Syringe

## Breeding





## Ram Marking Harness

## Emergency/Preventive Health





### Rumen Magnet

## Emergency/preventive health



Scalpel





## Shear's Screwdriver



# **Sheep Shears**

## Breeding



## Swine Breeding Spirette





## Test Tube

### Diagnostic



#### Transfer Needle



## Wool Card