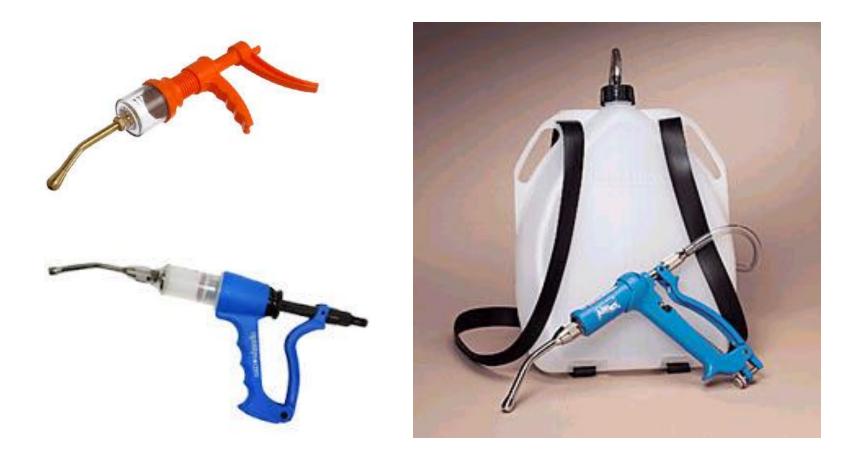

Livestock Equipment Identification

Categories of Use

### Emergency/preventive health



## Antiseptic Applicator

## Emergency/Preventive Health





## Balling Gun



### Beef Cattle Frame Stick



## Beef Halter

#### Identification



## Branding Iron

#### Emergency/preventive health



## Calf Puller



## Cattle Clippers

## Breeding



## Cattle Straw AI Gun





# Curry Comb

## Dehorning



## Emergency/Preventive Health



## Disposable Syringe

## Emergency/Preventive Health



#### Drench Gun

#### Identification



#### Ear Notcher

#### Identification



## Ear Tag Pliers

## Castration/Docking



#### Elastrator

#### Facilities/animal restraint



## **Electric Fence Tester**

### Castration/Docking



#### Emasculator

## Breeding



#### Heat Detection Patch

#### Facilities/animal Restraint



## Hog Snare

### Emergency/Preventive Health



#### Hoof Knife

## Feeding



## Implant Gun

#### **Carcass/Wool Marketing**



Knife Steel

### Emergency/Preventive Health



#### Lamb Tube Feeder

### Emergency/Preventive Health



## Needle Teeth Clippers

## Feeding



# Nipple Waterer

#### Facilities/animal Restraint



#### Nose Lead

#### Obstetrical/neonatal



### Ob Chains with Handle

### Identification





TWI

### Emergency/preventive health

Pig