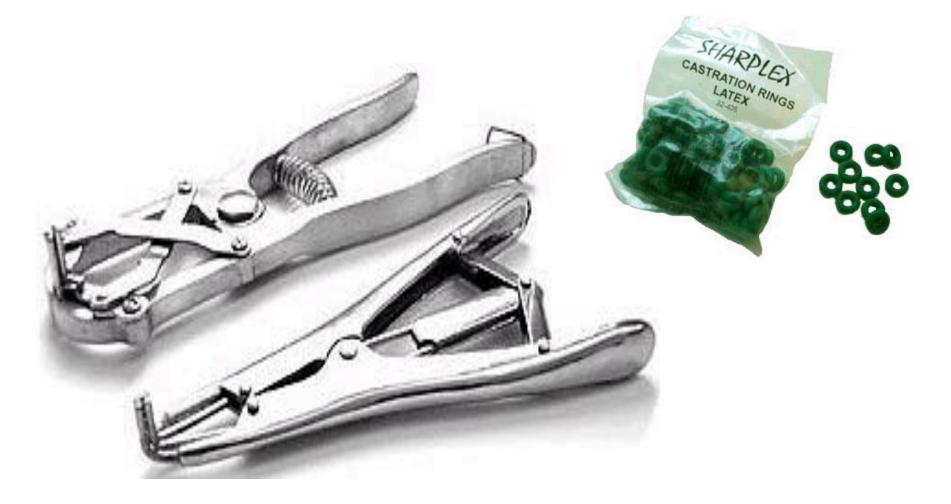

Livestock Equipment Identification

Categories of Use

### Emergency/preventive health



## Antiseptic Applicator

## Emergency/Preventive Health





## Balling Gun



### Beef Cattle Frame Stick



## Beef Halter

#### Identification



## Branding Iron

#### Emergency/preventive health



## Calf Puller



## Cattle Clippers

## Breeding



## Cattle Straw AI Gun





# Curry Comb

## Dehorning



## Emergency/Preventive Health



## Disposable Syringe

## Emergency/Preventive Health



#### Drench Gun

#### Identification



#### Ear Notcher

#### Identification



## Ear Tag Pliers

## Castration/Docking



#### Elastrator

#### Facilities/animal restraint



## **Electric Fence Tester**

### Castration/Docking



#### Emasculator

## Breeding



#### Heat Detection Patch

#### Facilities/animal Restraint



## Hog Snare

### Emergency/Preventive Health



#### Hoof Knife

## Feeding



## Implant Gun

#### **Carcass/Wool Marketing**



Knife Steel

### Emergency/Preventive Health



#### Lamb Tube Feeder

### Emergency/Preventive Health



## Needle Teeth Clippers

## Feeding



# Nipple Waterer

#### Facilities/animal Restraint



#### Nose Lead

#### Obstetrical/neonatal



### Ob Chains with Handle

### Identification





TWI

### Emergency/preventive health

Pig OB forceps

#### Vaccination



## Pistol Grip Syringe

## Breeding





## Ram Marking Harness

## Emergency/Preventive Hea