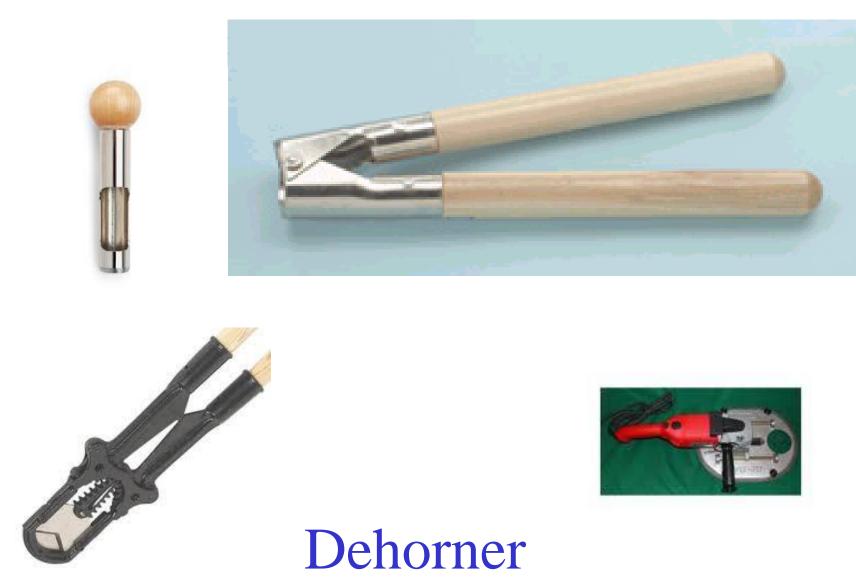

Livestock Equipment Identification

Categories of Use

### Emergency/preventive health



## Antiseptic Applicator

## Emergency/Preventive Health





## Balling Gun



### Beef Cattle Frame Stick



## Beef Halter

#### Identification



## Branding Iron

#### Emergency/preventive health



## Calf Puller



## Cattle Clippers

## Breeding



## Cattle Straw AI Gun





# Curry Comb

## Dehorning



## Emergency/Preventive Health



## Disposable Syringe

## Emergency/Preventive Health



#### Drench Gun

#### Identification



#### Ear Notcher

#### Identification



## Ear Tag Pliers

## Castration/Docking



#### Elastrator

#### Facilities/animal restraint



## **Electric Fence Tester**

### Castration/Docking



#### Emasculator

## Breeding



#### Heat Detection Patch

#### Facilities/animal Restraint



## Hog Snare

### Emergency/Preventive Health



#### Hoof Knife

## Feeding



## Implant Gun

#### **Carcass/Wool Marketing**



Knife Steel

### Emergency/Preventive Health



#### Lamb Tube Feeder

### Emergency/Preventive Health



## Needle Teeth Clippers

## Feeding



# Nipple Waterer

#### Facilities/animal Restraint



#### Nose Lead

#### Obstetrical/neonatal



#