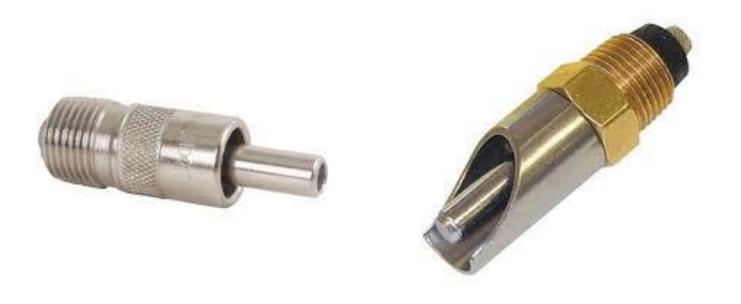

Puller



## Cattle Clippers

## Breeding



## Cattle Straw AI Gun





# Curry Comb

## Dehorning



## Emergency/Preventive Health



## Disposable Syringe

## Emergency/Preventive Health



#### Drench Gun

#### Identification



#### Ear Notcher

#### Identification



## Ear Tag Pliers

## Castration/Docking



#### Elastrator

#### Facilities/animal restraint



## **Electric Fence Tester**

### Castration/Docking



#### Emasculator

## Breeding



#### Heat Detection Patch

#### Facilities/animal Restraint



## Hog Snare

### Emergency/Preventive Health



#### Hoof Knife

## Feeding



## Implant Gun

#### **Carcass/Wool Marketing**



Knife Steel

### Emergency/Preventive Health



#### Lamb Tube Feeder

### Emergency/Preventive Health



## Needle Teeth Clippers

## Feeding



# Nipple Waterer

#### Facilities/animal Restraint



#### Nose Lead

#### Obstetrical/neonatal



### Ob Chains with Handle

### Identification





TWI

### Emergency/preventive health

Pig OB forceps

#### Vaccination



## Pistol Grip Syringe

## Breeding





## Ram Marking Harness

## Emergency/Preventive Health





### Rumen Magnet

## Emergency/preventive health



Scalpel





## Shear's Screwdriver



# **Sheep Shears**

## Breeding



## Swine Breeding Spirette





## Test Tube

### Diagnostic



#### Transfer Needle



## Wool Card