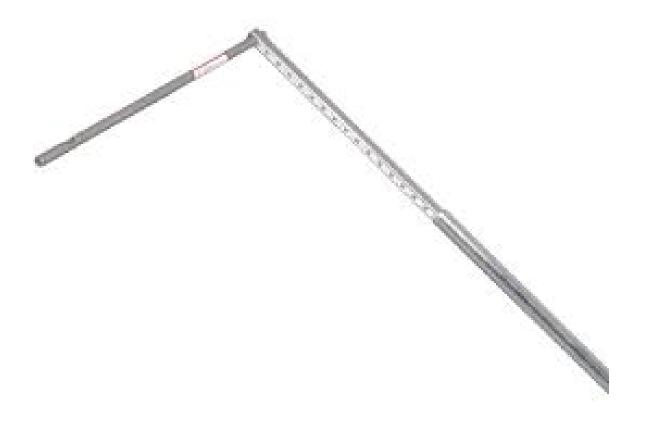

Livestock Equipment Identification

Categories of Use

### Emergency/preventive health



## Antiseptic Applicator

## Emergency/Preventive Health





## Balling Gun



### Beef Cattle Frame Stick



## Beef Halter

#### Identification



## Branding Iron

#### Emergency/preventive health



## Calf Puller



## Cattle Clippers

## Breeding



## Cattle Straw AI Gun





# Curry Comb

## Dehorning



## Emergency/Preventive Health



## Disposable Syringe

## Emergency/Preventive Health



#### Drench Gun

#### Identification



#### Ear Notcher

#### Identification



## Ear Tag Pliers

## Castration/Docking



#### Elastrator

#### Facilities/animal restraint



## **Electric Fence Tester**

### Castration/Docking



#### Emasculator

## Breeding



#### Heat Detection Patch

#### Facilities/animal Restraint



## Hog Snare

### Emergency/Preventive Health



#### Hoof Knife

## Feeding



## Implant Gun

#### **Carcass/Wool Marketing**



Knife Steel