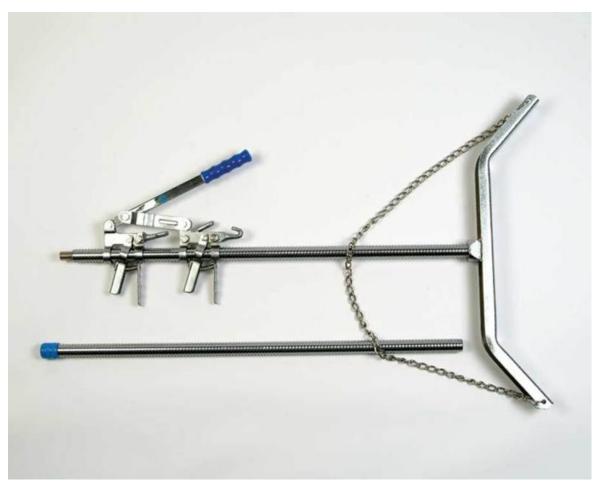

Livestock Equipment Identification

Categories of Use

### Emergency/preventive health



## Antiseptic Applicator

## Emergency/Preventive Health





## Balling Gun



### Beef Cattle Frame Stick



## Beef Halter

#### Identification



## Branding Iron

#### Emergency/preventive health



## Calf Puller



## Cattle Clippers

## Breeding



## Cattle Straw AI Gun





# Curry Comb

## Dehorning



## Emergency/Preventive Health



## Disposable Syringe

## Emergency/Preventive Health



#### Drench Gun

#### Identification



#### Ear Notcher

#### Identification



## Ear Tag Pliers

## Castration/Docking



#### Elastrator

#### Facilities/animal restraint



## **Electric Fence Tester**

### Castration/Docking



#### Emasculator

## Breeding



#### Heat Detection Patch

#### Facilities/animal Restraint



## Hog Snare

### Emergency/Preventive Health



#### Hoof Knife

## Feeding



## Implant Gun

#### **Carcass/Wool Marketing**



Knife Steel

### Emergency/Preventive Health



#### Lamb Tube Feeder

### Emergency/Preventive Health



## Needle Teeth Clippers

##