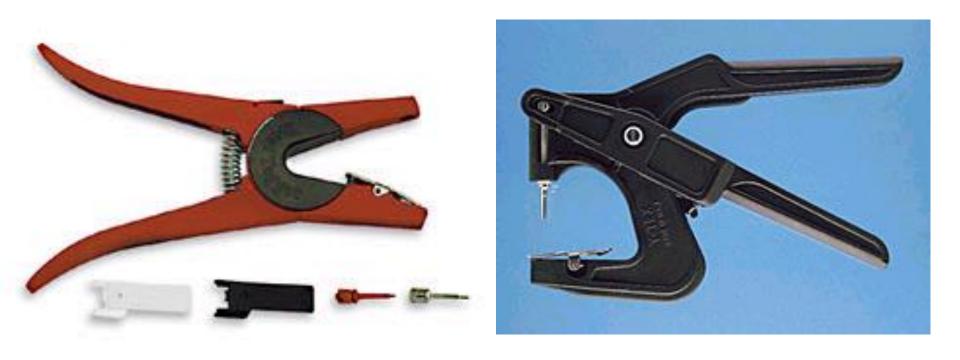

Livestock Equipment Identification

Categories of Use

### Emergency/preventive health



## Antiseptic Applicator

## Emergency/Preventive Health





## Balling Gun



### Beef Cattle Frame Stick



## Beef Halter

#### Identification



## Branding Iron

#### Emergency/preventive health



## Calf Puller



## Cattle Clippers

## Breeding



## Cattle Straw AI Gun





# Curry Comb

## Dehorning



## Emergency/Preventive Health



## Disposable Syringe

## Emergency/Preventive Health



#### Drench Gun

#### Identification



#### Ear Notcher

#### Identification



## Ear Tag Pliers

## Castration/Docking



#### Elastrator

#### Facilities/animal restraint



## **Electric Fence Tester**

### Castration/Docking



#### Emasculator

## Breeding



#### Heat Detection Patch

#### Facilities/animal Restraint



## Hog Snare

### Emergency/Preventive Health



#### Hoof Knife

## Feeding



## Implant Gun

#### **Carcass/Wool Marketing**



Knife Steel

### Emergency/Preventive Health



#### Lamb Tube Feeder

### Emergency/Preventive Health



## Needle Teeth Clippers

## Feeding



# Nipple Waterer

#### Facilities/animal Restraint



#### Nose Lead

#### Obstetrical/neonatal



### Ob Chains with Handle

### Identification





TWI

### Emergency/preventive health

Pig OB forceps

#### Vaccination



## Pistol Grip Syringe

## Breeding





## Ram